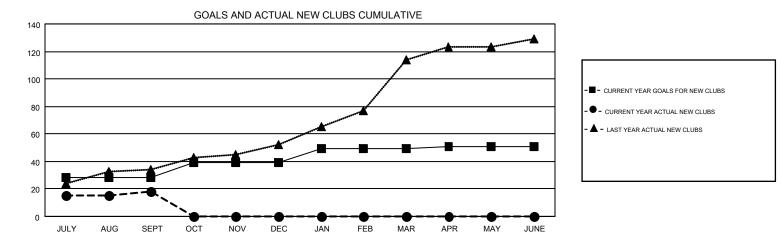

## GMT MONTHLY MEMBERSHIP PROGRESS REPORT

Results as of: 9/30/2019

Multiple District 315

**LOCATION: REP OF BANGLADESH** 

**OPEN** 

| GMT: OPEN     |               |             |               | _                              |                           |                         | GMT CA 6                                           |  |
|---------------|---------------|-------------|---------------|--------------------------------|---------------------------|-------------------------|----------------------------------------------------|--|
|               | Club          | s           |               | Members  RESULTS FOR 2019-2020 |                           |                         |                                                    |  |
|               | RESULTS FOR   | R 2019-2020 |               |                                |                           |                         |                                                    |  |
| QUARTER       | NEW CLUB GOAL | NEW CLUBS   | DROPPED CLUBS | QUARTER                        | MEMBER GROWTH NET<br>GOAL | MEMBER GROWTH<br>ACTUAL | DROPPED<br>MEMBERS ACTUAL<br>(including transfers) |  |
| JULY/AUG/SEPT | 28            | 18          | 8             | JULY/AUG/SEPT                  | 394                       | 1,060                   | 433                                                |  |
| OCT/NOV/DEC   | 11            | 0           | 0             | OCT/NOV/DEC                    | 198                       | 0                       | 0                                                  |  |
| JAN/FEB/MAR   | 10            | 0           | 0             | JAN/FEB/MAR                    | 188                       | 0                       | 0                                                  |  |
| APR/MAY/JUNE  | 2             | 0           | 0             | APR/MAY/JUNE                   | 90                        | 0                       | 0                                                  |  |