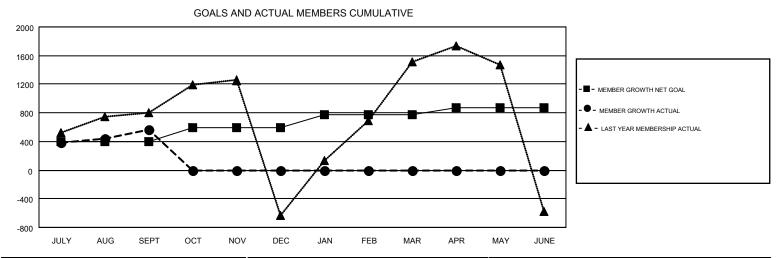

## GMT MONTHLY MEMBERSHIP PROGRESS REPORT

Results as of: 9/30/2019

Multiple District 315

**LOCATION: REP OF BANGLADESH** 

**OPEN** 

| GMT: OPEN     |               |             |               | _                              |                           |                         | GMT CA 6                                           |  |
|---------------|---------------|-------------|---------------|--------------------------------|---------------------------|-------------------------|----------------------------------------------------|--|
|               | Club          | s           |               | Members  RESULTS FOR 2019-2020 |                           |                         |                                                    |  |
|               | RESULTS FOR   | R 2019-2020 |               |                                |                           |                         |                                                    |  |
| QUARTER       | NEW CLUB GOAL | NEW CLUBS   | DROPPED CLUBS | QUARTER                        | MEMBER GROWTH NET<br>GOAL | MEMBER GROWTH<br>ACTUAL | DROPPED<br>MEMBERS ACTUAL<br>(including transfers) |  |
| JULY/AUG/SEPT | 28            | 18          | 8             | JULY/AUG/SEPT                  | 394                       | 1,060                   | 433                                                |  |
| OCT/NOV/DEC   | 11            | 0           | 0             | OCT/NOV/DEC                    | 198                       | 0                       | 0                                                  |  |
| JAN/FEB/MAR   | 10            | 0           | 0             | JAN/FEB/MAR                    | 188                       | 0                       | 0                                                  |  |
| APR/MAY/JUNE  | 2             | 0           | 0             | APR/MAY/JUNE                   | 90                        | 0                       | 0                                                  |  |